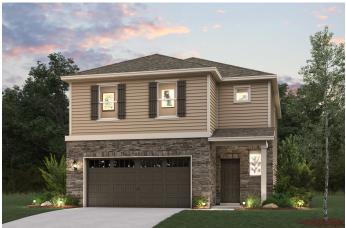

## **SENNA**

LAWSON | PLAN 2057

APPROX. 2,057 SQ. FT. | 2-STORY | 4 BEDROOMS | 2.5 BATHROOMS | 2-BAY GARAGE

**ELEVATION A** 

**ELEVATION B** 

**ELEVATION C** 

Prices, plans, and terms are effective on the date of publication and subject to change without notice. Square footage/acreage shown is only an estimate and actual square footage/acreage will differ. Buyer should rely on his or her own evaluation of usable area. Depictions of homes or other features are artist conceptions. Hardscape, landscape, and other items shown may be decorator suggestions that are not included in the purchase price and availability may vary. ©2024 Century Communities, Inc. Rev. 07/15/2024