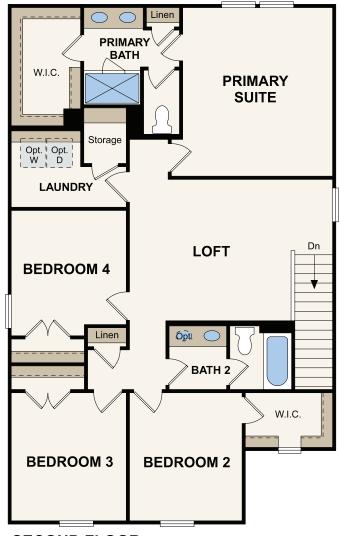

## LAWSON | PLAN 2057

APPROX. 2,057 SQ. FT. | 2-STORY | 4 BEDROOMS | 2.5 BATHROOMS | 2-BAY GARAGE

**OPT. FAU CLOSET** 

**FIRST FLOOR** 

**SECOND FLOOR** 

Prices, plans, and terms are effective on the date of publication and subject to change without notice. Square footage/acreage shown is only an estimate and actual square footage/acreage will differ. Buyer should rely on his or her own evaluation of usable area. Depictions of homes or other features are artist conceptions. Hardscape, landscape, and other items shown may be decorator suggestions that are not included in the purchase price and availability may vary. EQUAL HOUSING OPPORTUNITY ©2024 Century Communities, Inc. Rev. 071/5/2024