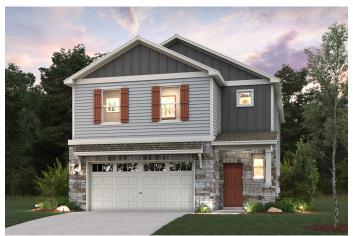

## **SENNA**

LAWSON | PLAN 2057

APPROX. 2,057 SQ. FT. | 2-STORY | 4 BEDROOMS | 2.5 BATHROOMS | 2-BAY GARAGE

**ELEVATION A** 

**ELEVATION B** 

**ELEVATION C** 

Prices, plans, and terms are effective on the date of publication and subject to change without notice. Square footage/acreage shown is only an estimate and actual square footage/acreage will differ. Buyer should rely on his or her own evaluation of usable area. Depictions of homes or other features are artist conceptions. Hardscape, landscape, and other items shown may be decorator suggestions that are not included in the purchase price and availability may vary. ©2024 Century Communities, Inc. Rev. 07/15/2024