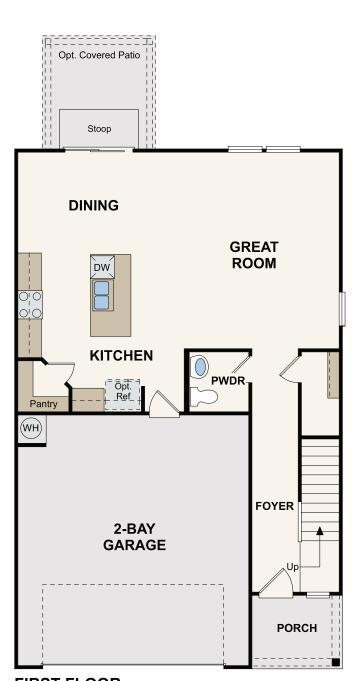

## LAWSON | PLAN 2057

APPROX. 2,057 SQ. FT. | 2-STORY | 4 BEDROOMS | 2.5 BATHROOMS | 2-BAY GARAGE

**OPT. FAU CLOSET** 

**FIRST FLOOR** 

**SECOND FLOOR** 

Prices, plans, and terms are effective on the date of publication and subject to change without notice. Square footage/acreage shown is only an estimate and actual square footage/acreage will differ. Buyer should rely on his or her own evaluation of usable area. Depictions of homes or other features are artist conceptions. Hardscape, landscape, and other items shown may be decorator suggestions that are not included in the purchase price and availability may vary. EQUAL HOUSING OPPORTUNITY ©2024 Century Communities, Inc. Rev. 071/5/2024