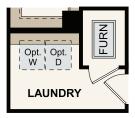

## LAWSON | PLAN 2057

APPROX. 2,057 SQ. FT. | 2-STORY | 4 BEDROOMS | 2.5 BATHROOMS | 2-BAY GARAGE

**OPT. FAU CLOSET** 

**FIRST FLOOR** 

**SECOND FLOOR** 

Prices, plans, and terms are effective on the date of publication and subject to change without notice. Square footage/acreage shown is only an estimate and actual square footage/acreage will differ. Buyer should rely on his or her own evaluation of usable area. Depictions of homes or other features are artist conceptions. Hardscape, landscape, and other items shown may be decorator suggestions that are not included in the purchase price and availability may vary. EQUAL HOUSING OPPORTUNITY ©2024 Century Communities, Inc. Rev. 071/5/2024